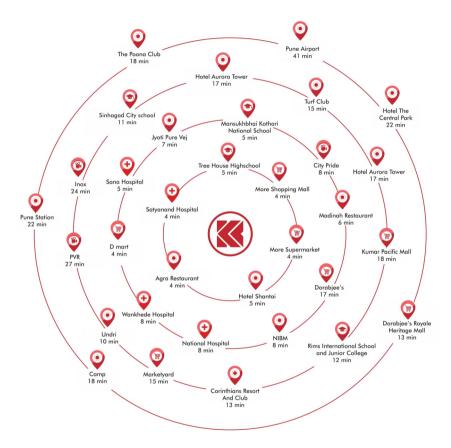

|                |  |  |
|--------------------------------------------------------------------------------------------------------------------------------------------------------------------|-----------|-----------|----------------------------|----------------|--|--|
| FLAT NO.                                                                                                                                                           | FLAT TYPE | FLAT AREA | (DOUBLE HEIGHT)<br>BALCONY | DRY<br>BALCONY |  |  |
| 301, 302, 303, 304, 305, 306<br>501, 502, 503, 504, 505, 506<br>701, 702, 703, 704, 705, 708<br>901, 902, 903, 904, 905, 906<br>1101, 1102, 1103, 1104, 1105, 1106 | 2 BHK     | 62.45     | 5.28                       | 1.91           |  |  |



## **KEY LOCATIONS**





# **LOCATION MAP**





# ABOUT US

### **Kumar Properties**

#### The tallest of reputations are built on the deepest of foundations

Have you ever asked yourself what truly separates a house from a home? True, they are both built of the same materials and they may have the same facilities but there is one thing in a home that a house will never have; a soul. In a home you will find warmth, love and solidarity. At Kumar Properties, we do not build houses; we build homes. For over half a century, Kumar Properties has carved a niche for itself in the cluttered marketplace with an unwavering adherence to two simple values – quality and trust. Our wholesome homes have given our patrons many-a-reason to believe in us and spread the word. So when you move into a Kumar Properties project, yo