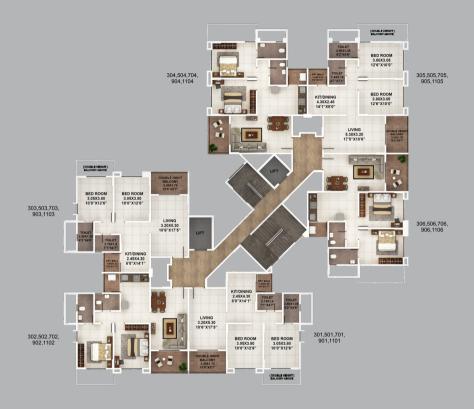

TYPICAL ODD FLOOR PLAN

| CARPET AREA IN SQ.M.                                                                                                                                               |           |           |                            |                |  |  |
|--------------------------------------------------------------------------------------------------------------------------------------------------------------------|-----------|-----------|----------------------------|----------------|--|--|
| FLAT NO.                                                                                                                                                           | FLAT TYPE | FLAT AREA | (DOUBLE HEIGHT)<br>BALCONY | DRY<br>BALCONY |  |  |
| 301, 302, 303, 304, 305, 306<br>501, 502, 503, 504, 505, 506<br>701, 702, 703, 704, 705, 708<br>901, 902, 903, 904, 905, 906<br>1101, 1102, 1103, 1104, 1105, 1106 | 2 BHK     | 62.45     | 5.28                       | 1.91           |  |  |