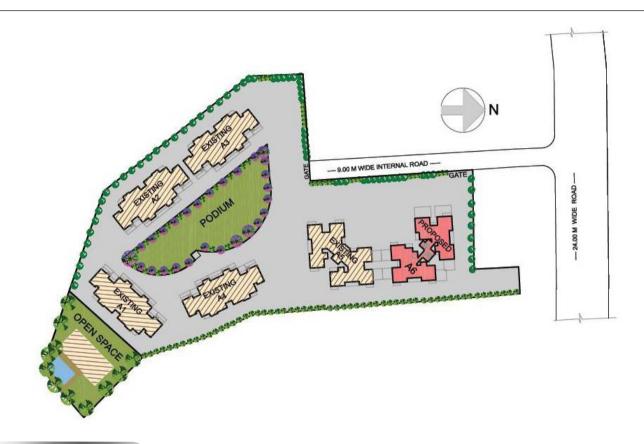

Door with skin, Brass fitting All internal laminated doors

### **BATHROOM**

A combination of tiles for bathrooms till lintel level. White Sanitary ware. Hot/cold external shower mixer. Concealed plumbing with premium quality pipes.

### **FLOORING**

Vitrified tile flooring in all rooms.



### INTERNAL SPECIFICATIONS

### **KITCHEN**

Granite kitchen platform with Stainless Steel Sink with tap. Plumbing provisions for Water Purifier & W/M Kitchen Dado wall tiles 1ft. 6inches width from granite top. Provision for exhaust fan & refrigerator

### **ELECTRICAL**

Concealed copper wiring with circuit breakers and Earth leakage circuit breakers in main electrical panel.

Adequate points in all rooms.

Provision for Inverter & Intercom Point for AC & TV in M Bedroom

CLICK HERE
TO KNOW MORE



PROJECT LAYOUT



# COMMON AREA AMENITIES



Swimming Pool with deck



Steam Room



Changing room



Children's Play Area



Multi Purpose Hall with Party Lawn



Gymnasium



Games Room









TYPICAL EVEN FLOOR PLAN

| CARPET AREA IN SQ.M.                                                             |           |           |                            |                |  |
|----------------------------------------------------------------------------------|-----------|-----------|----------------------------|----------------|--|
| FLAT NO.                                                                         | FLAT TYPE | FLAT AREA | (DOUBLE HEIGHT)<br>BALCONY | DRY<br>BALCONY |  |
| 201,202,203,401,402,403,601,602,603<br>801,802,803,1001,1002,1003,1201,1202,1203 | 2 BHK     | 62.4