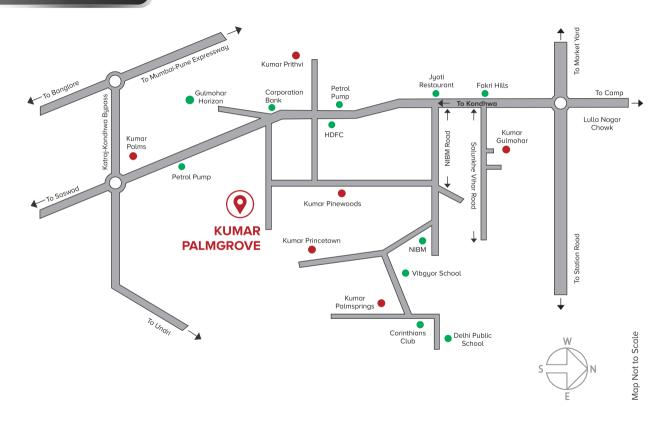

|  |  |
|--------------------------------------------------------------------------------------------------------------------------------------------------------------------|-----------|-----------|----------------------------|----------------|--|--|
| FLAT NO.                                                                                                                                                           | FLAT TYPE | FLAT AREA | (DOUBLE HEIGHT)<br>BALCONY | DRY<br>BALCONY |  |  |
| 301, 302, 303, 304, 305, 306<br>501, 502, 503, 504, 505, 506<br>701, 702, 703, 704, 705, 708<br>901, 902, 903, 904, 905, 906<br>1101, 1102, 1103, 1104, 1105, 1106 | 2 BHK     | 62.45     | 5.28                       | 1.91           |  |  |



## **KEY LOCATIONS**





# **LOCATION MAP**





# ABOUT US

### **Kumar Properties**

#### The tallest of reputations are built on the deepest of foundations

Have you ever asked yourself what truly separates a house from a home? True, they are both built of the same materials and they may have the same facilities but there is one thing in a home that a house will never have; a soul. In a home you will find warmth, love and solidarity. At Kumar Properties, we do not build houses; we build homes. For over half a century, Kumar Properties has carved a niche for itself in the cluttered marketplace with an unwavering adherence to two simple values – quality and trust. Our wholesome homes have given our patrons many-a-reason to believe in us and spread the word. So when you move into a Kumar Properties project, you're not just moving int