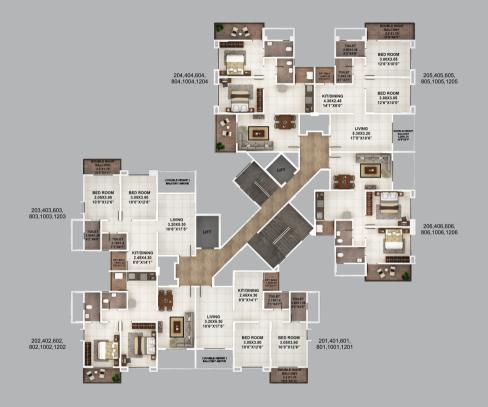

TYPICAL EVEN FLOOR PLAN

| CARPET AREA IN SQ.M.                                                             |           |           |                            |                |  |
|----------------------------------------------------------------------------------|-----------|-----------|----------------------------|----------------|--|
| FLAT NO.                                                                         | FLAT TYPE | FLAT AREA | (DOUBLE HEIGHT)<br>BALCONY | DRY<br>BALCONY |  |
| 201,202,203,401,402,403,601,602,603<br>801,802,803,1001,1002,1003,1201,1202,1203 | 2 BHK     | 62.45     | 3.52                       | 1.91           |  |
| 204,205,206,404,405,406,604,605,606<br>804,805,806,1004,1005,1006,1204,1205,1206 | 2 BHK     | 62.45     | 5.00                       | 1.91           |  |

TYPICAL ODD FLOOR PLAN

| CARPET AREA IN SQ.M.                                                                                                                                               |           |           |                            |                |  |  |
|--------------------------------------------------------------------------------------------------------------------------------------------------------------------|-----------|-----------|----------------------------|----------------|--|--|
| FLAT NO.                                                                                                                                                           | FLAT TYPE | FLAT AREA | (DOUBLE HEIGHT)<br>BALCONY | DRY<br>BALCONY |  |  |
| 301, 302, 303, 304, 305, 306<br>501, 502, 503, 504, 505, 506<br>701, 702, 703, 704, 705, 708<br>901, 902, 903, 904, 905, 906<br>1101, 1102, 1103, 1104, 1105, 1106 | 2 BHK     | 62.45     | 5.28                       | 1.91           |  |  |