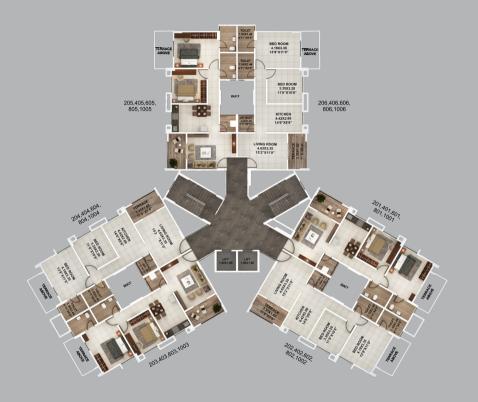

CLICK HERE
TO KNOW MORE

PROJECT LAYOUT

Clubhouse

Gymnasium

Beautifully Landscaped Garden

Children's Play Park

TYPICAL EVEN FLOOR PLAN

| CARPET AREA IN SQ.M  |              |       |                  |                |         |  |
|----------------------|--------------|-------|------------------|----------------|---------|--|
| FLAT NO.             | FLAT<br>TYPE | FLAT  | ENCL.<br>BALCONY | DRY<br>BALCONY | TERRACE |  |
| 201,401,601,801,1001 | 2 BHK        | 55.60 | 9.40             | 2.19           | 5.25    |  |
| 202,402,602,802,1002 | 2 BHK        | 58.77 | 6.24             | 2.19           | 5.25    |  |
| 203,403,603,1003     | 2 BHK        | 55.60 | 9.40             | 2.19           | 5.25    |  |
| 204,404,604,804,1004 | 2 BHK        | 58.77 | 6.24             | 2.19           | 5.25    |  |
| 205,405,605,805,1005 | 2 BHK        | 54.36 | 9.40             | 2.19           | 5.25    |  |
| 206,406,606,806,1006 | 2 BHK        | 57.52 | 6.24             | 2.19           | 5.25    |  |