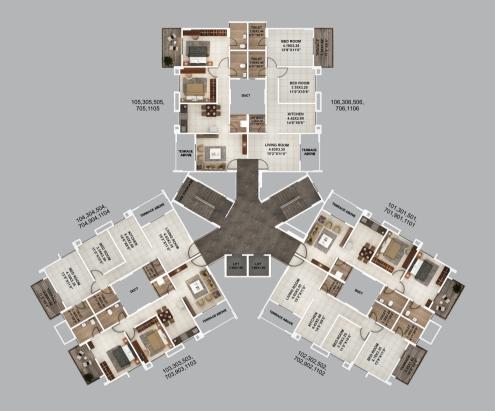

TYPICAL ODD FLOOR PLAN

|                          | CARPET AREA IN SQ.M. |       |                  |                |         |  |
|--------------------------|----------------------|-------|------------------|----------------|---------|--|
| FLAT NO.                 | FLAT<br>TYPE         | FLAT  | ENCL.<br>BALCONY | DRY<br>BALCONY | TERRACE |  |
| 101,301,501,701,901,1101 | 2 BHK                | 55.75 | 9.15             | 2.19           | 5.25    |  |
| 102,302,502,702,902,1102 | 2 BHK                | 58.67 | 6.24             | 2.19           | 5.25    |  |
| 103,303,503,703,903,1103 | 2 BHK                | 55.75 | 9.15             | 2.19           | 5.25    |  |
| 104,304,504,704,904,1104 | 2 BHK                | 58.67 | 6.24             | 2.19           | 5.25    |  |
| 105,305,505,705,905,1105 | 2 BHK                | 54.36 | 9.40             | 2.19           | 5.25    |  |
| 106,306,506,706,906,1106 | 2 BHK                | 57.28 | 6.48             | 2.19           | 5.25    |  |