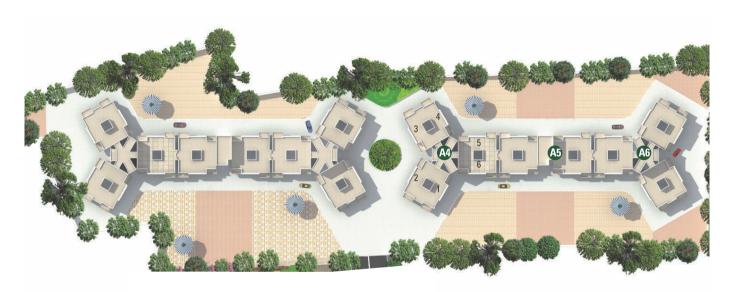

CLICK HERE
TO KNOW MORE

PROJECT LAYOUT

Clubhouse

Gymnasium

Beautifully Landscaped Garden

Children's Play Park

TYPICAL EVEN FLOOR PLAN

| CARPET AREA IN SQ.M  |              |       |                  |                |         |  |
|----------------------|--------------|-------|------------------|----------------|---------|--|
| FLAT NO.             | FLAT<br>TYPE | FLAT  | ENCL.<br>BALCONY | DRY<br>BALCONY | TERRACE |  |
| 201,401,601,801,1001 | 2 BHK        | 55.60 | 9.40             | 2.19           | 5.25    |  |
| 202,402,602,802,1002 | 2 BHK        | 58.77 | 6.24             | 2.19           | 5.25    |  |
| 203,403,603,1003     | 2 BHK        | 55.60 | 9.40             | 2.19           | 5.25    |  |
| 204,404,604,804,1004 | 2 BHK        | 58.77 | 6.24             | 2.19           | 5.25    |  |
| 205,405,605,805,1005 | 2 BHK        | 54.36 | 9.40             | 2.19           | 5.25    |  |
| 206,406,606,806,1006 | 2 BHK        | 57.52 | 6.24             | 2.19           | 5.25    |  |

TYPICAL ODD FLOOR PLAN

|                          | CARPET AREA IN SQ.M. |       |                  |                |         |  |
|--------------------------|----------------------|-------|------------------|----------------|---------|--|
| FLAT NO.                 | FLAT<br>TYPE         | FLAT  | ENCL.<br>BALCONY | DRY<br>BALCONY | TERRACE |  |
| 101,301,501,701,901,1101 | 2 BHK                | 55.75 | 9.15             | 2.19           | 5.25    |  |
| 102,302,502,702,902,1102 | 2 BHK                | 58.67 | 6.24             | 2.19           | 5.25    |  |
| 103,303,503,703,903,1103 | 2 BHK                | 55.75 | 9.15             | 2.19           | 5.25    |  |
| 104,304,504,704,904,1104 | 2 BHK                | 58.67 | 6.24             | 2.19           | 5.25    |  |
| 105,305,505,705,905,1105 | 2 BHK                | 54.36 | 9.40             | 2.19           | 5.25    |  |
| 106,306,506,706,906,1106 | 2 BHK                | 57.28 | 6.48             | 2.19           | 5.25    |  |