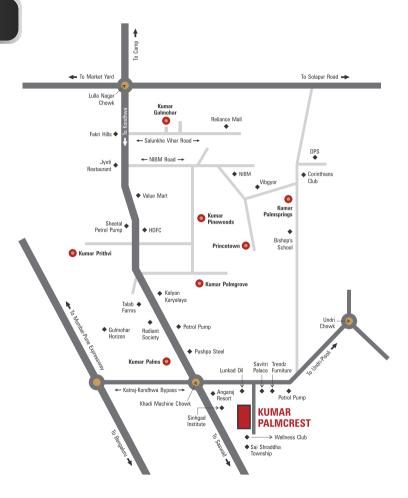

# **LOCATION MAP**

The location of Kumar Palmcrest is one of the upcoming hubs for cosmopolitan living in this side of the city. Far from the din of traffic and city pollution, yet close to all the essential needs of life. The project has close proximity to Camp, Market Yard, Katraj, Dhankawadi, Satara Road, Solapur Road and Bengaluru-Pune-Mumbai Highway.