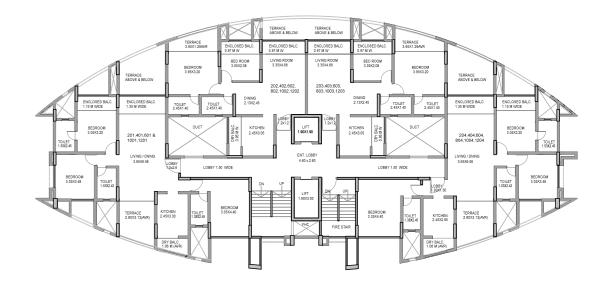

A-3 Even Floor Plan

| CARPET AREA IN SQ.M.                                   |           |       |                  |                |         |
|--------------------------------------------------------|-----------|-------|------------------|----------------|---------|
| FLAT NO.                                               | FLAT TYPE | FLAT  | ENCL.<br>BALCONY | DRY<br>BALCONY | TERRACE |
| 201,401,601 & 1001,1201                                | 3 BHK     | 86.95 | 8.30             | 2.53           | 8.40    |
| 202,402,602,802,1002,1202<br>203,403,603,803,1003,1203 | 2 BHK     | 59.99 | 6.22             | 2.73           | 4.86    |
| 204,404,604,804,1004,1204                              | 3 BHK     | 87.45 | 8.30             | 2.63           | 8.94    |

## S N N

Str.

A-3 Odd Floor Plan

|                                                      |           |       | CARPET AREA IN SQ.M. |                |         |
|------------------------------------------------------|-----------|-------|----------------------|----------------|---------|
| FLAT NO.                                             | FLAT TYPE | FLAT  | ENCL.<br>BALCONY     | DRY<br>BALCONY | TERRACE |
| 101,301,501,701,901,1101                             | 3 BHK     | 86.48 | 8.30                 | 2.53           | 12.07   |
| 102,302,502,702,902,1102<br>103,303,503,703,903,1103 | 2 BHK     | 59.36 | 6.22                 | 2.73           | 5.73    |
| 104,304,504,704,904,1104                             | 3 BHK     | 86.98 | 8.30                 | 2.63           | 12.07   |