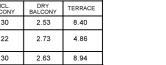

A-3 Even Floor Plan

| CARPET AREA IN SQ.M.                                   |           |       |                  |                |         |
|--------------------------------------------------------|-----------|-------|------------------|----------------|---------|
| FLAT NO.                                               | FLAT TYPE | FLAT  | ENCL.<br>BALCONY | DRY<br>BALCONY | TERRACE |
| 201,401,601 & 1001,1201                                | 3 BHK     | 86.95 | 8.30             | 2.53           | 8.40    |
| 202,402,602,802,1002,1202<br>203,403,603,803,1003,1203 | 2 BHK     | 59.99 | 6.22             | 2.73           | 4.86    |
| 204,404,604,804,1004,1204                              | 3 BHK     | 87.45 | 8.30             | 2.63           | 8.94    |

## S N N

Str.

A-3 Odd Floor Plan

|                                                      |           |       | CARPET AREA IN SQ.M. |                |         |
|------------------------------------------------------|-----------|-------|----------------------|----------------|---------|
| FLAT NO.                                             | FLAT TYPE | FLAT  | ENCL.<br>BALCONY     | DRY<br>BALCONY | TERRACE |
| 101,301,501,701,901,1101                             | 3 BHK     | 86.48 | 8.30                 | 2.53           | 12.07   |
| 102,302,502,702,902,1102<br>103,303,503,703,903,1103 | 2 BHK     | 59.36 | 6.22                 | 2.73           | 5.73    |
| 104,304,504,704,904,1104                             | 3 BHK     | 86.98 | 8.30                 | 2.63           | 12.07   |