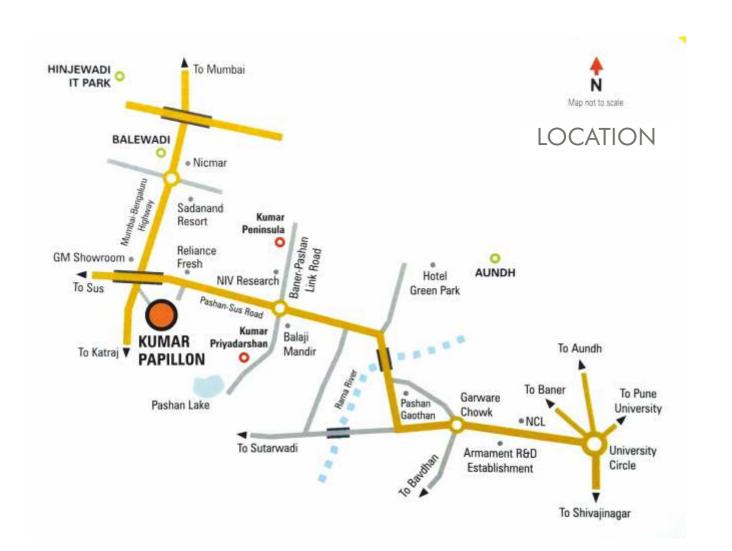

## Location Advantage

| Mumbai-Bengaluru Highway | : 0.1 km |
|--------------------------|----------|
| Aundh                    | : 6.5 km |
| Balewadi High Street     | : 4.4 km |
| Pune University          | : 5.5 km |
| Hinjewadi IT Park        | : 8 km   |
| Shivajinagar             | : 8.5 km |
| Baner                    | : 3.5 km |
| Bavdhan                  | : 5 km   |
| Baner Pashan Link Road   | : 2.5 km |