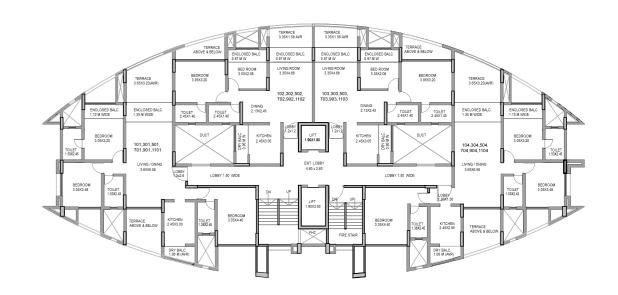

## S N N

Str.

A-3 Odd Floor Plan

|                                                      |           |       | CARPET AREA IN SQ.M. |                |         |
|------------------------------------------------------|-----------|-------|----------------------|----------------|---------|
| FLAT NO.                                             | FLAT TYPE | FLAT  | ENCL.<br>BALCONY     | DRY<br>BALCONY | TERRACE |
| 101,301,501,701,901,1101                             | 3 BHK     | 86.48 | 8.30                 | 2.53           | 12.07   |
| 102,302,502,702,902,1102<br>103,303,503,703,903,1103 | 2 BHK     | 59.36 | 6.22                 | 2.73           | 5.73    |
| 104,304,504,704,904,1104                             | 3 BHK     | 86.98 | 8.30                 | 2.63           | 12.07   |